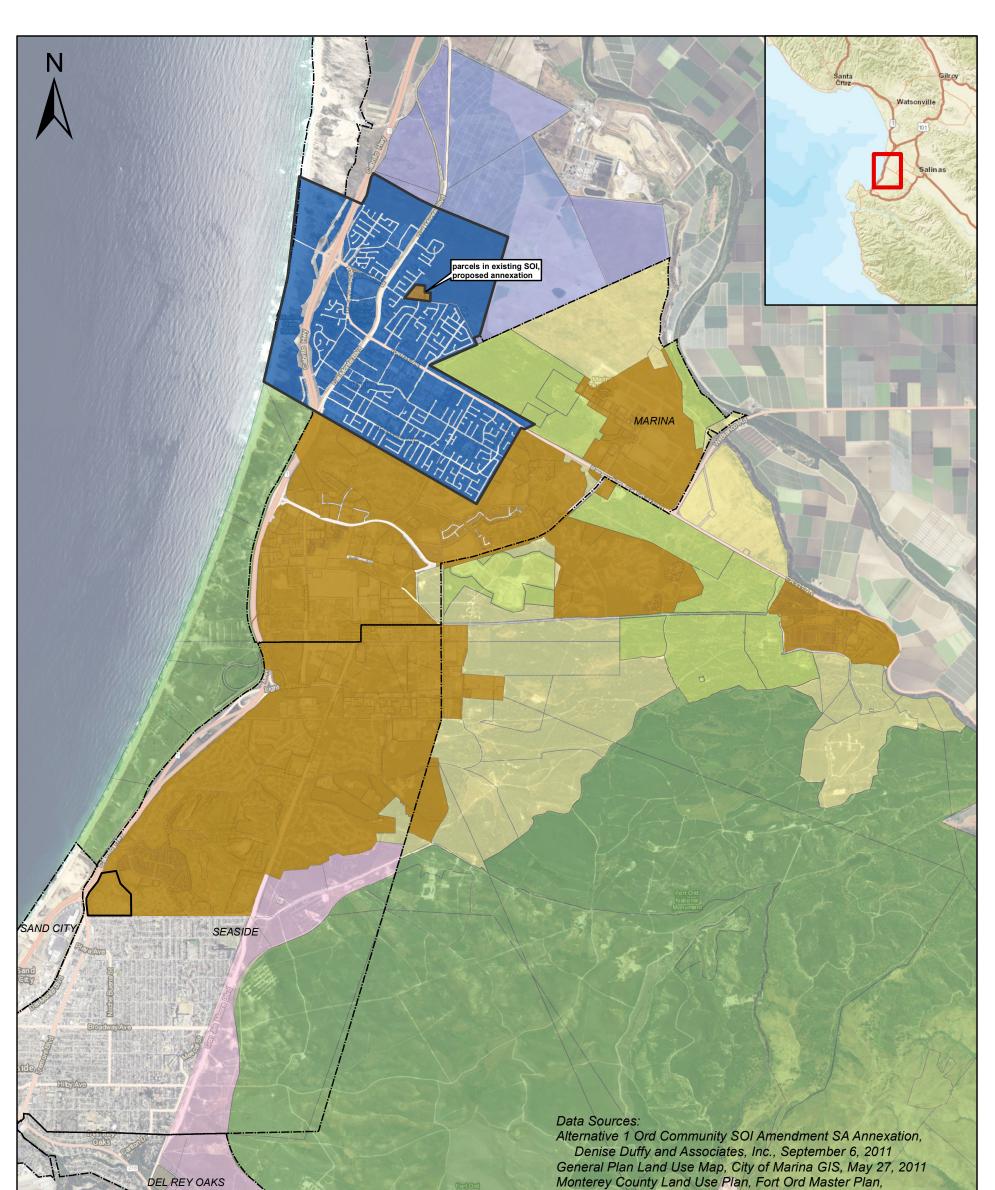

Legend:

MCWD Service Area - Central Marina

MONTEREY

Proposed Service Area Annexation

Existing MCWD Sphere of Influence

Proposed Sphere of Influence Expansion

Future Study Area

Habitat/Open Space/Parkland

## Marina Coast Water District Proposed Service Area and Sphere of Influence Annexations